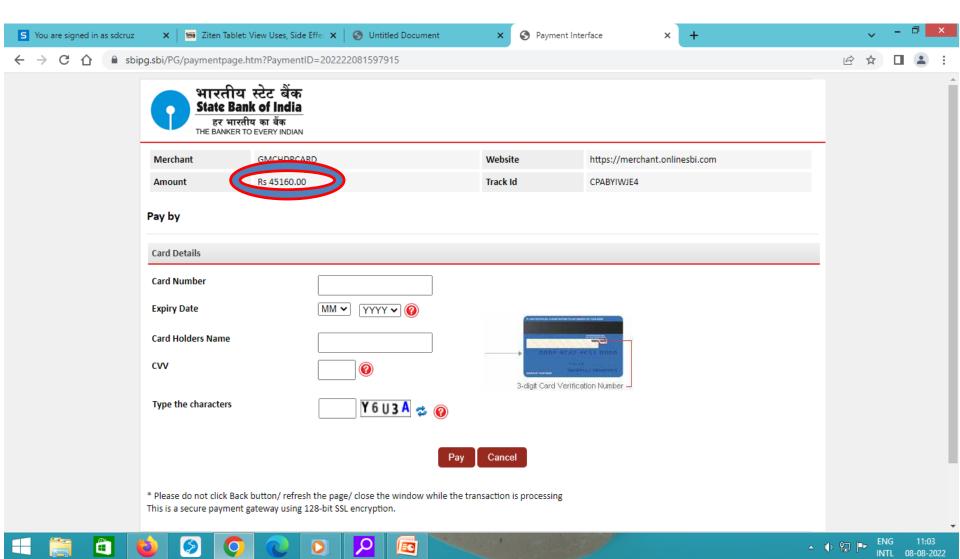

# Check the amount to be paid Fill in your credit/debit card details

# After filling credit card/debit card details.... Click on Pay