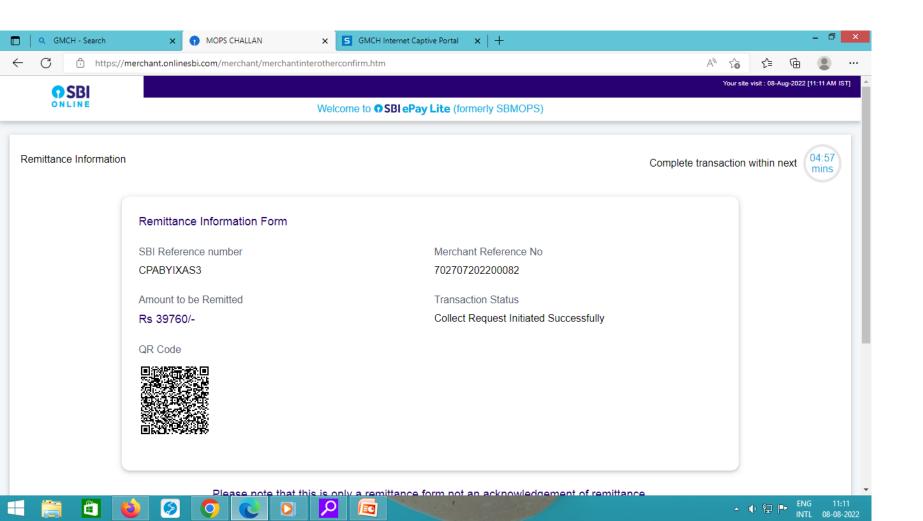

room number\* and your name from the drop down menu. Click on "Show fee detail"

\*First digit indicates hostel number and last 3 digits indicate room number



- 1. Write down Hostel allocation number and save it for future reference. This number will remain valid throughout your stay.
- 2. Check the fee details and then click on "Pay Amount" This will take to online SBI portal



## Last step is to select payment mode: Net banking/Debit card/Credit card/UPI



### Check details



# Check the amount to be paid Fill in your credit/debit card details



# After filling credit card/debit card details.... Click on Pay



# Fill in the OTP received from the merchant and click on Make Payment

























# Payment can also be made by selecting UPI option and scanning the QR code



## You will get these messages from the bank...























## You will get these messages from the bank...



Note: Please click on "verification of payment Tab" in case your payment has been debited from your bank account and the system shows "payment status not showing payment details"



### You will get these messages from the bank... Click on "Go to Home to Print Receipt"



### On the Online Hostel Fee Payment page, Fill in the hostel number, room number & name from the drop down menu...



### Then Press "Download Receipt"



# Take a printout of the receipt and it is MANDATORY to submit one copy in hostel office for records



### Government Medical College and Hospital Hostel Fee Receipt

| Student name   | : | Shauraya        |
|----------------|---|----------------