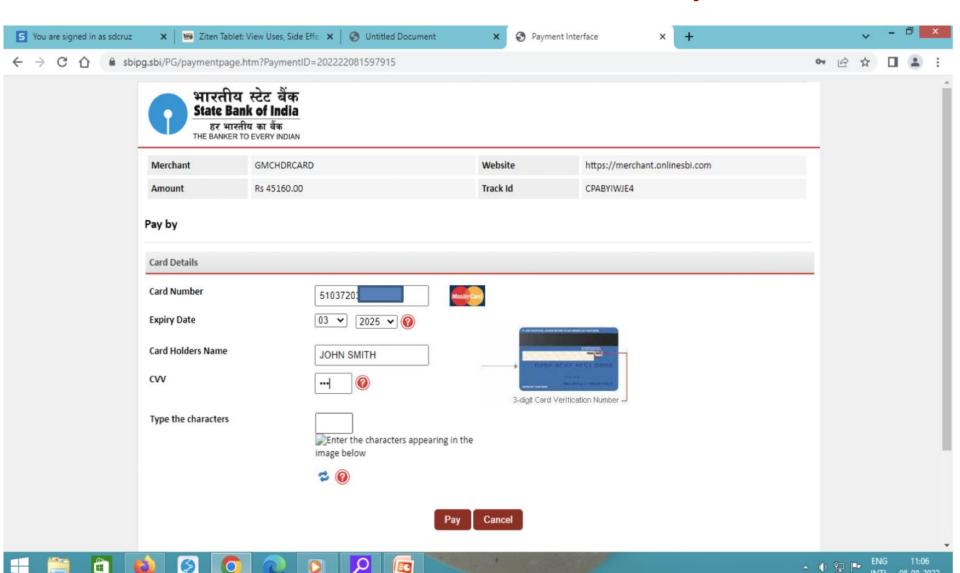

# Check the amount to be paid Fill in your credit/debit card details

# After filling credit card/debit card details.... Click on Pay