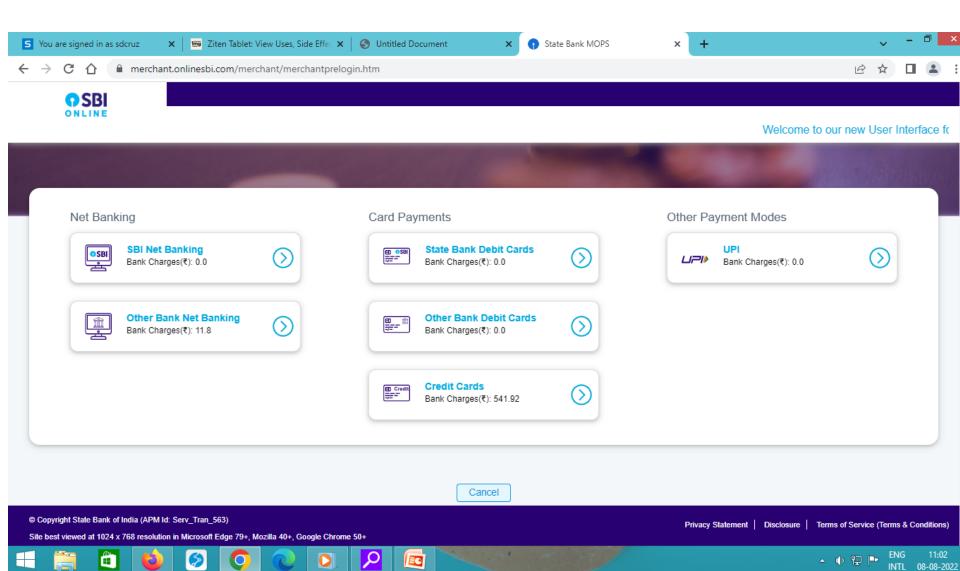

HOSTEL FEE PAYMENT ON THIS PORTAL IS ACCEPTABLE.

Please do not pay fee in cash in hostel office.

AFTER SUCCESSFUL PAYMENT, PLEASE DOWNLOAD THE RECEIPT AND SUBMIT HARD COPY TO THE HOSTEL OFFICE.

## Go to GMCH website. Under educational tab: Click on Hostels



### Click on online hostel fee portal



### Select the hostel number, room number\* and your name from the drop down menu. Click on "Show fee detail"

\*First digit indicates hostel number and last 3 digits indicate room number



- 1. Write down Hostel allocation number and save it for future reference. This number will remain valid throughout your stay.
- 2. Check the fee details and then click on "Pay Amount" This will take to online SBI portal



## Last step is to select payment mode: Net banking/Debit card/Credit card/UPI



### Check details



# Check the amount to be paid Fill in your credit/debit card details



# After filling credit card/debit card details.... Click on Pay



# Fill in the OTP received from the merchant and click on Make Payment

























# Payment can also be made by selecting UPI option and scanning the QR code



## You will get these messages from the bank...























## You will get these messages from the bank...



Note: Please click on "verification of payment Tab" in case your payment has been debited from your bank account and the system shows "payment status not showing payment details"



### You will get these messages from the bank... Click on "Go to Home to Print Receipt"



### On the Online Hostel Fee Payment page, Fill in the hostel number