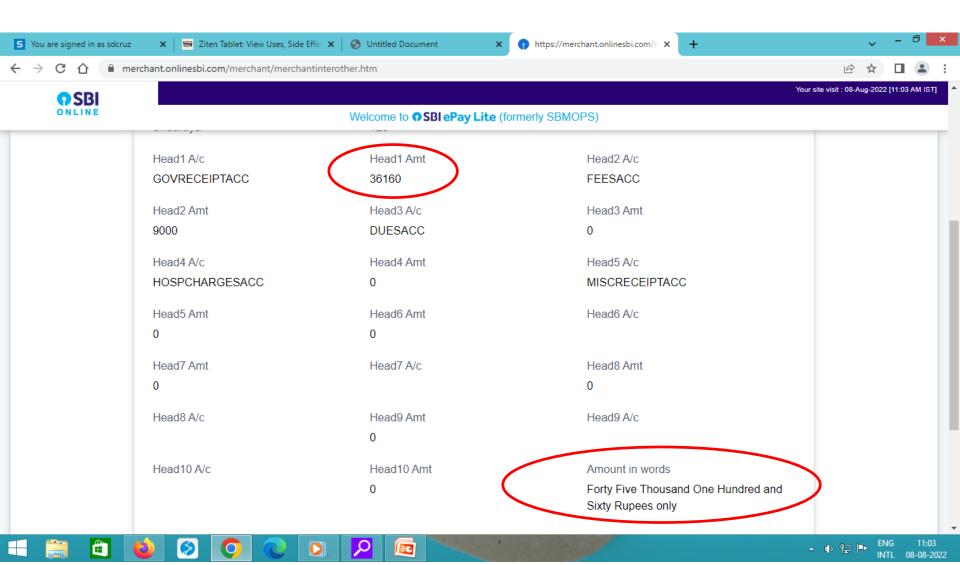

### Check details

# Check the amount to be paid Fill in your credit/debit card details