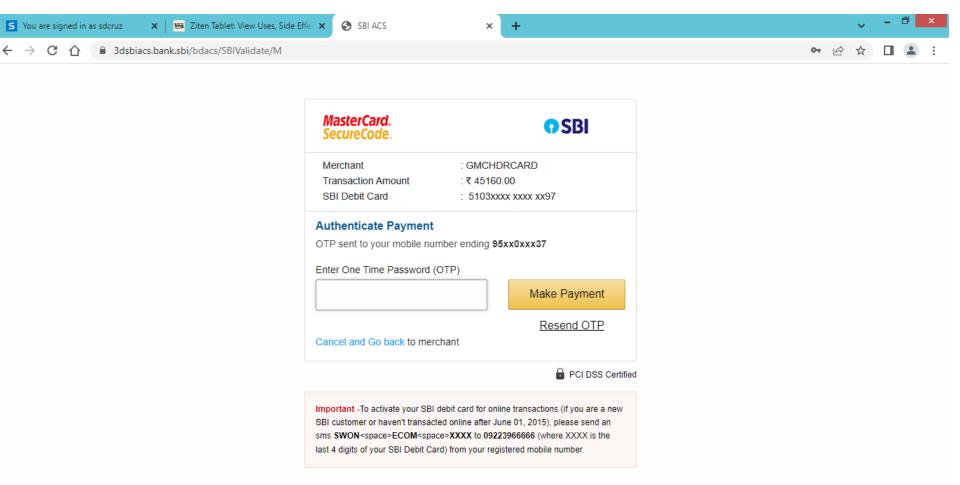

onal tab: Click on Hostels



### Click on online hostel fee portal



### Select the hostel number, room number\* and your name from the drop down menu. Click on "Show fee detail"

\*First digit indicates hostel number and last 3 digits indicate room number



- 1. Write down Hostel allocation number and save it for future reference. This number will remain valid throughout your stay.
- 2. Check the fee details and then click on "Pay Amount" This will take to online SBI portal



## Last step is to select payment mode: Net banking/Debit card/Credit card/UPI



### Check details



# Check the amount to be paid Fill in your credit/debit card details



# After filling credit card/debit card details.... Click on Pay



# Fill in the OTP received from the merchant and click on Make Payment

























# Payment can also be made by selecting UPI option and scanning the QR code



## You will get these messages from the bank...























## You will get these messages from the bank...



Note: Please click on "verification of payment Tab" in case your payment has been debited from your bank account and the system shows "payment status not showing payment details"



### You will get these messages from the bank... Click on "Go to Home to Print Receipt"



### On the Online Hostel Fee Payment page, Fill in the hostel number, room number & name from the drop down menu...



### Then Press "Download Receipt"



# Take a printout of the receipt and it is MANDATORY to submit one copy in hostel office for records



### Government Medical College and Hospita