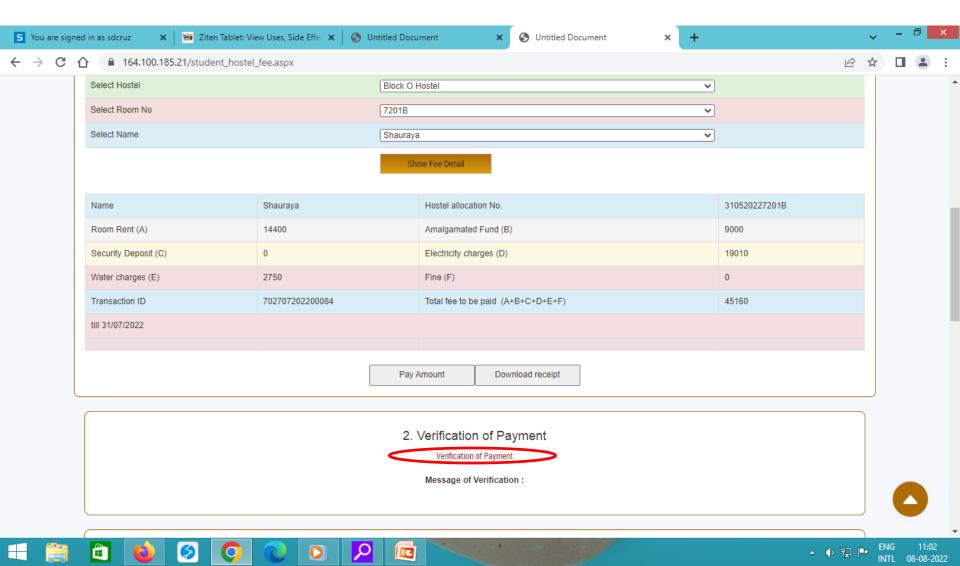

## You will get these messages from the bank...

Note: Please click on "verification of payment Tab" in case your payment has been debited from your bank account and the system shows "payment status not showing payment details"

### Select the hostel number, room number\* and your name from the drop down menu. Click on "Show fee detail"

\*First digit indicates hostel number and last 3 digits indicate room number

- 1. Write down Hostel allocation number and save it for future reference. This number will remain valid throughout your stay.
- 2. Check the fee details and then click on "Pay Amount" This will take to online SBI portal