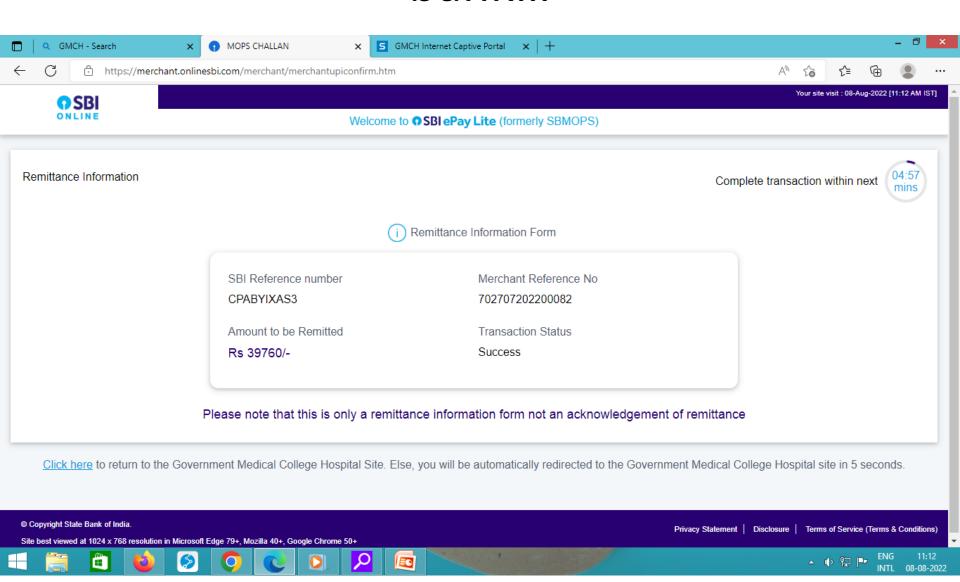

## You will get these messages from the bank...

## You will get these messages from the bank...

Note: Please click on "verification of payment Tab" in case your payment has been debited from your bank account and the system shows "payment status not showing payment details"

### You will get these messages from the bank... Click on "Go to Home to Print Receipt"