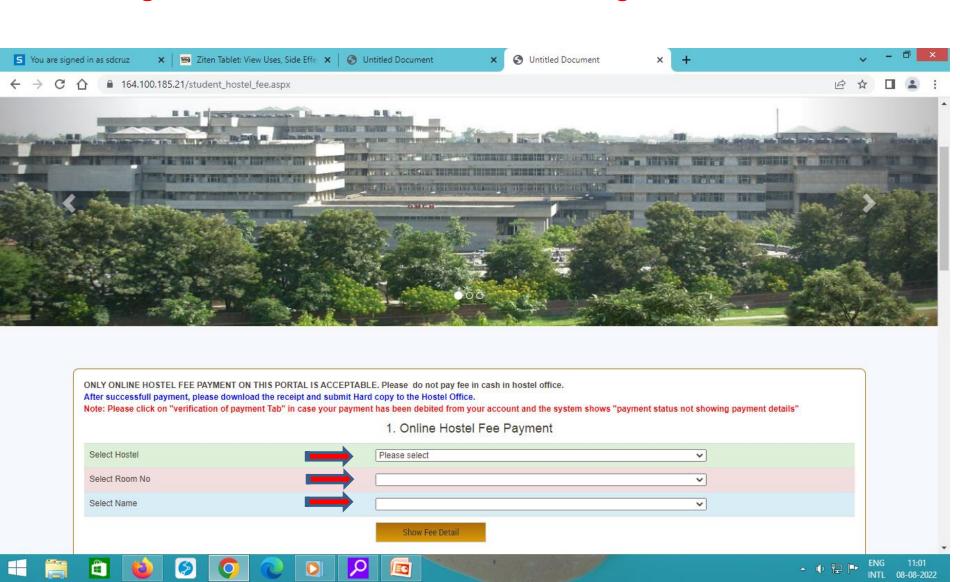

### Select the hostel number, room number\* and your name from the drop down menu. Click on "Show fee detail"

\*First digit indicates hostel number and last 3 digits indicate room number

- 1. Write down Hostel allocation number and save it for future reference. This number will remain valid throughout your stay.
- 2. Check the fee details and then click on "Pay Amount" This will take to online SBI portal