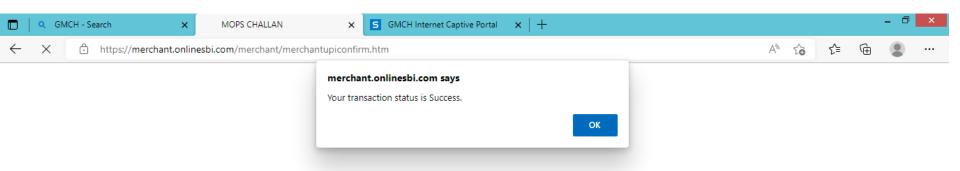

## You will get these messages from the bank...

## You will get these messages from the bank...

Note: Please click on "verification of payment Tab" in case your payment has been debited from your bank account and the system shows "payment status not showing payment details"