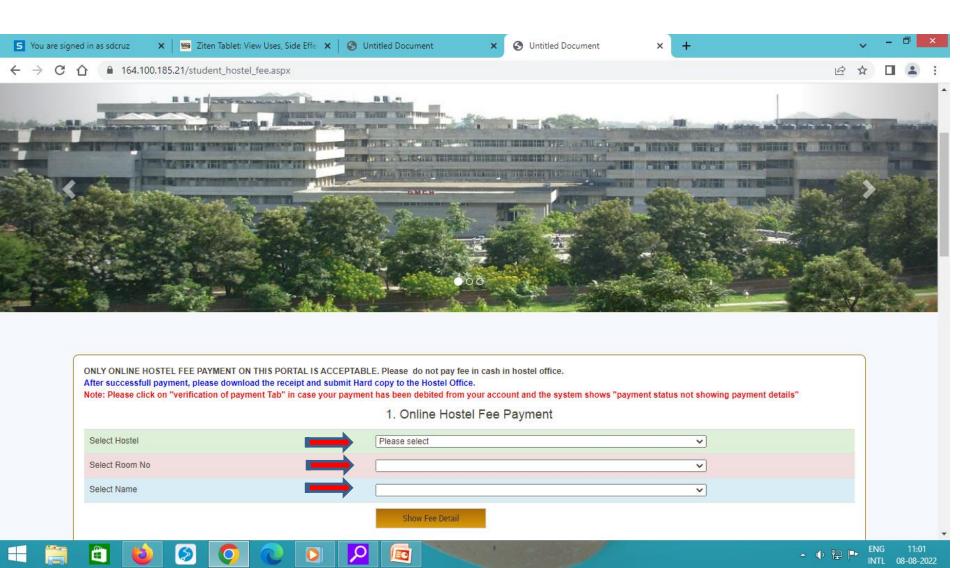

### https://164.100.185.21/student hostel fee.aspx

| ONLY ONLINE HOSTEL FEE PAYMENT ON THIS PORTAL IS ACCEPTABLE. Please do not pay fee in cash in hostel office.  After successfull payment, please download the receipt and submit Hard copy to the Hostel Office.  Note: Please click on "verification of payment Tab" in case your payment has been debited from your account and the system shows "payment status not showing payment details"  1. Online Hostel Fee Payment |               |          |  |  |
|------------------------------------------------------------------------------------------------------------------------------------------------------------------------------------------------------------------------------------------------------------------------------------------------------------------------------------------------------------------------------------------------------------------------------|---------------|----------|--|--|
| Select Hostel                                                                                                                                                                                                                                                                                                                                                                                                                | Please select | ~        |  |  |
| Select Room No                                                                                                                                                                                                                                                                                                                                                                                                               |               | ~        |  |  |
| Select Name                                                                                                                                                                                                                                                                                                                                                                                                                  |               | <u> </u> |  |  |

### HENCEFORTH, ONLY ONLINE HOSTEL FEE PAYMENT ON THIS PORTAL IS ACCEPTABLE.

Please do not pay fee in cash in hostel office.

AFTER SUCCESSFUL PAYMENT, PLEASE DOWNLOAD THE RECEIPT AND SUBMIT HARD COPY TO THE HOSTEL OFFICE.

### Select the hostel number, room number\* and your name from the drop down menu. Click on "Show fee detail"

\*First digit indicates hostel number and last 3 digits indicate room number

- 1. Write down Hostel allocation number and save it for future reference. This number will remain valid throughout your stay.
- 2. Check the fee details and then click on "Pay Amount" This will take to online SBI portal