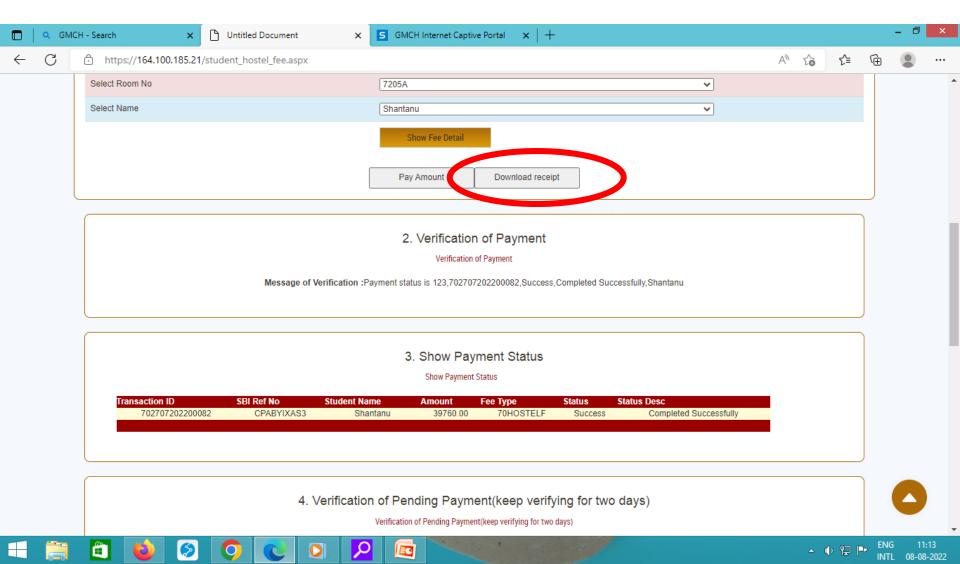

tails



# After filling credit card/debit card details.... Click on Pay



# Fill in the OTP received from the merchant and click on Make Payment

























# Payment can also be made by selecting UPI option and scanning the QR code



## You will get these messages from the bank...























## You will get these messages from the bank...



Note: Please click on "verification of payment Tab" in case your payment has been debited from your bank account and the system shows "payment status not showing payment details"



### You will get these messages from the bank... Click on "Go to Home to Print Receipt"



### On the Online Hostel Fee Payment page, Fill in the hostel number, room number & name from the drop down menu...



### Then Press "Download Receipt"



# Take a printout of the receipt and it is MANDATORY to submit one copy in hostel office for records



### Government Medical College and Hospital Hostel Fee Receipt

| Student name   | : | Shauraya        |
|----------------|---|-----------------|
| Hostel Name    | : | 7               |
| Room No        | : | 7201B           |
| Allocation No  | : | 310520227201B   |
| Transaction ID | : | 702707202200084 |
|                | • |                 |

### **FEE PAID DETAILS**

| Room Rent               | 1 | 14400 |
|-------------------------|---|-------|
| Electricity             | : | 19010 |
| Water                   |   | 2750  |
| Fine                    |   | 0     |
| Total (A)               |   | 36160 |
| Security (B)            |   | 0     |
| Amalgamated fund (C)    |   | 9000