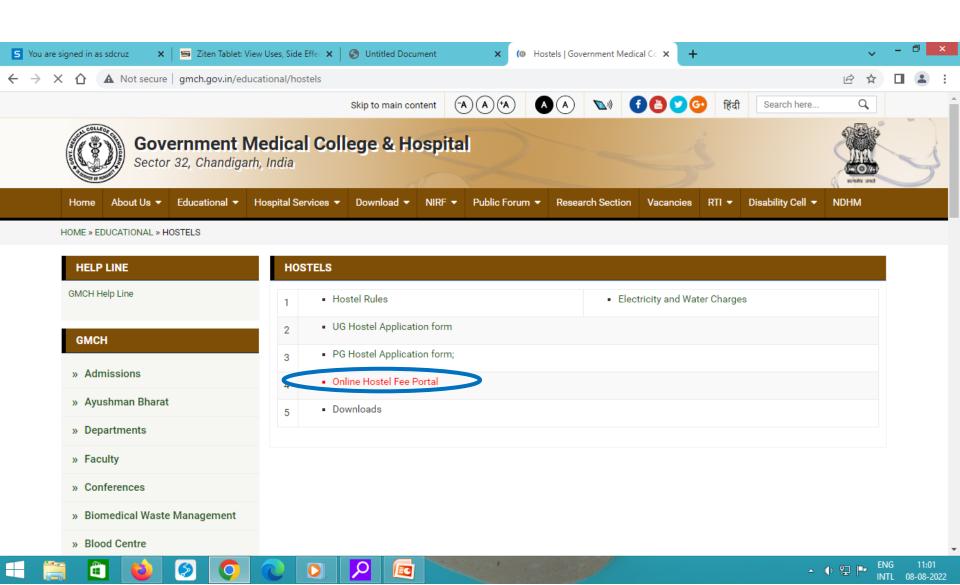

| ~        |  |  |
| Select Name                                                                                                                                                                                                                                                                                                                                                                                                                  |               | <u> </u> |  |  |

### HENCEFORTH, ONLY ONLINE HOSTEL FEE PAYMENT ON THIS PORTAL IS ACCEPTABLE.

Please do not pay fee in cash in hostel office.

AFTER SUCCESSFUL PAYMENT, PLEASE DOWNLOAD THE RECEIPT AND SUBMIT HARD COPY TO THE HOSTEL OFFICE.

## Go to GMCH website. Under educational tab: Click on Hostels



### Click on online hostel fee portal



### Select the hostel number, room number\* and your name from the drop down menu. Click on "Show fee detail"

\*First digit indicates hostel number and last 3 digits indicate room number



- 1. Write down Hostel allocation number and save it for future reference. This number will remain valid throughout your stay.
- 2. Check the fee details and then click on "Pay Amount" This will take to online SBI portal



## Last step is to select payment mode: Net banking/Debit card/Credit card/UPI



### Check details



# Check the amount to be paid Fill in your credit/debit card details



# After filling credit card/debit card details.... Click on Pay



# Fill in the OTP received from the merchant and click on Make Payment

























# Payment can also be made by selecting UPI o