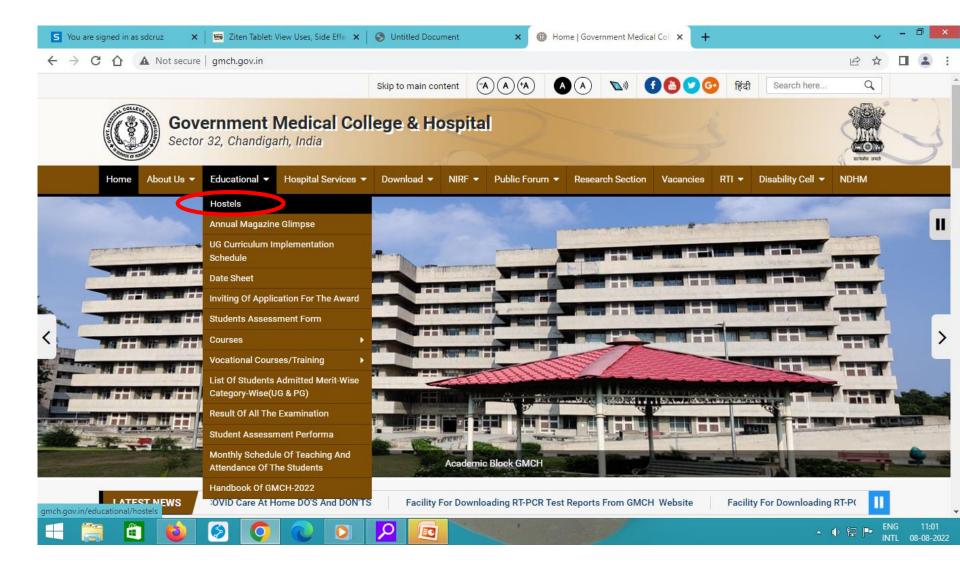

|               | ~        |  |  |
| Select Name                                                                                                                                                                                                                                                                                                                                                                                                                  |               | <u> </u> |  |  |

### HENCEFORTH, ONLY ONLINE HOSTEL FEE PAYMENT ON THIS PORTAL IS ACCEPTABLE.

Please do not pay fee in cash in hostel office.

AFTER SUCCESSFUL PAYMENT, PLEASE DOWNLOAD THE RECEIPT AND SUBMIT HARD COPY TO THE HOSTEL OFFICE.

## Go to GMCH website. Under educational tab: Click on Hostels



### Click on online hostel fee portal



### Select the hostel number, room number\* and your name from the drop down menu. Click on "Show fee detail"

\*First digit indicates hostel number and last 3 digits indicate room number



- 1. Write down Hostel allocation number and save it for future reference. This number will remain valid throughout your stay.
- 2. Check the fee details and then click on "Pay Amount" This will take to online SBI portal



## Last step is to select payment mode: Net banking/Debit card/Credit card/UPI



### Check details



# Check the amount to be paid Fill in your credit/debit card details



# After filling credit card/debit card details.... Click on Pay



# Fill in the OTP received from the merchant and click on Make Payment

























# Pa