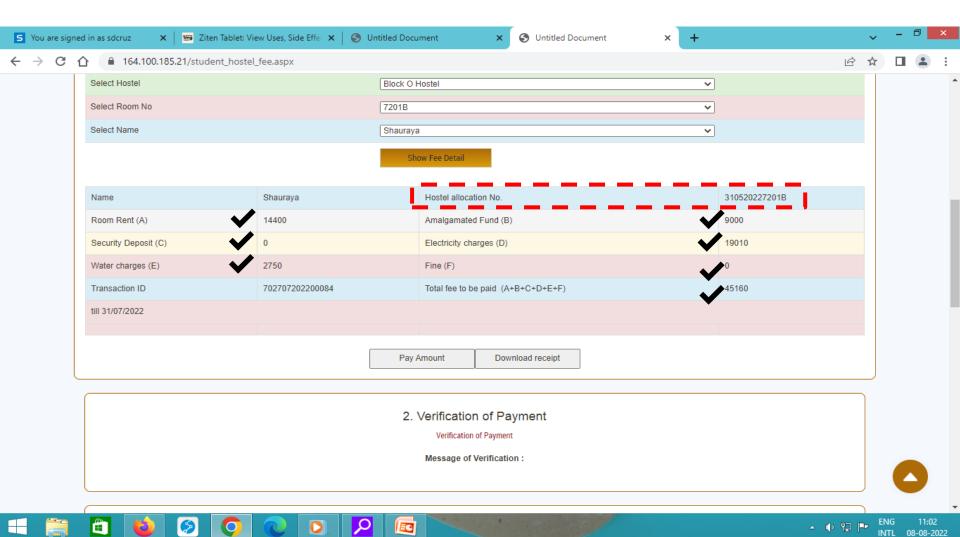

### Select the hostel number, room number\* and your name from the drop down menu. Click on "Show fee detail"

\*First digit indicates hostel number and last 3 digits indicate room number

- 1. Write down Hostel allocation number and save it for future reference. This number will remain valid throughout your stay.
- 2. Check the fee details and then click on "Pay Amount" This will take to online SBI portal

### Check details