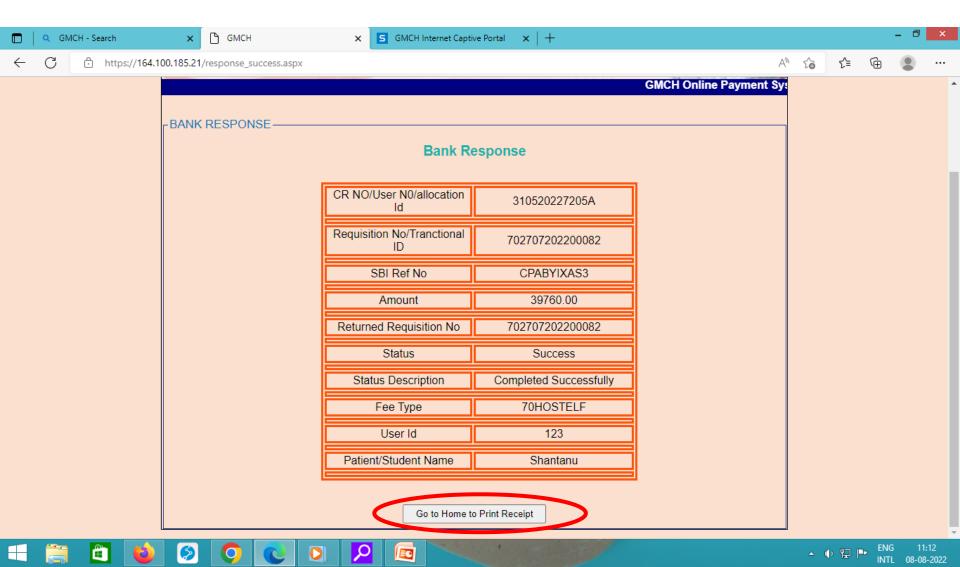

### You will get these messages from the bank... Click on "Go to Home to Print Receipt"