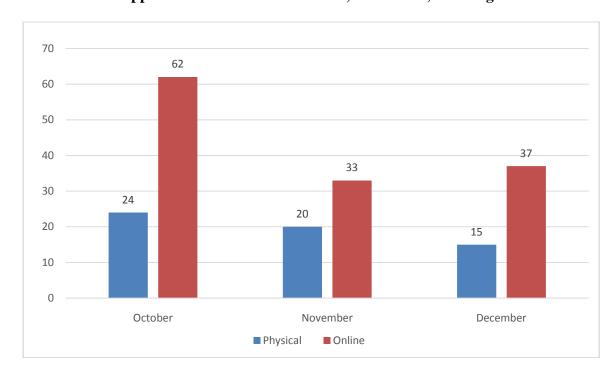

Year

Status: New Return

| 5002          |                                                            |                                                                  | Progre                                                                             | ess during quarte                                       | er                                                    |                                                                                                |                 |
|---------------|------------------------------------------------------------|------------------------------------------------------------------|------------------------------------------------------------------------------------|---------------------------------------------------------|-------------------------------------------------------|------------------------------------------------------------------------------------------------|-----------------|
|               | Opening<br>Balance<br>as on<br>beginning of<br>4th Quarter | No. of applications received as transfer from other PAs u/s 6(3) | Received during<br>the quarter<br>(including cases<br>transferred to<br>other PAs) | No. of cases<br>transferred to<br>other PAs u/s<br>6(3) | Decision<br>where<br>requests/<br>appeals<br>rejected | Decision where requests/ appeals accepted(Req uest dispose of and request return to applicant) | Closing Balance |
| Requests      | 96                                                         | 21                                                               | 170                                                                                | 11                                                      | 10                                                    | 233                                                                                            | 33              |
| First Appeals | 00                                                         | N/A                                                              | 11                                                                                 | N/A                                                     | 08                                                    | 03                                                                                             | 0               |
|               | Total no. of A                                             | ACPIOs designated                                                | Total no. of CPIC                                                                  | Os designated                                           | Total no. of A                                        | AAs designated                                                                                 |                 |
|               |                                                            | 00                                                               | 60                                                                                 |                                                         | 1                                                     | 01                                                                                             |                 |