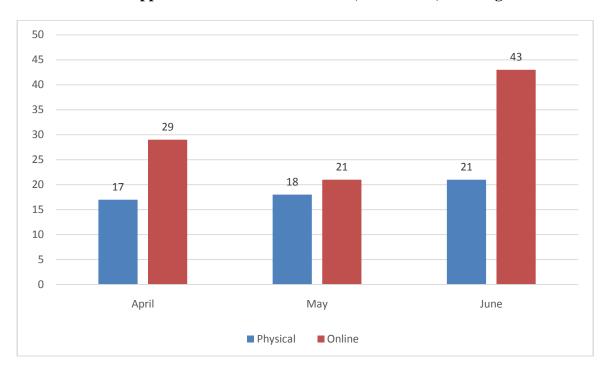

### QUARTERLY REPORT 01.04.2023 TO 30.06.2023 RTI Application Received in RTI Cell, GMCH-32, Chandigarh

Public Authority

Govt. Medical College & Hospital, Chandigarh

Quarter

2<sup>nd</sup>Quarter (01.07.2023 to 30.09.2023) 2023-2024

Year ·

Status: New Return

|               |                                                            |                                                                  | Progre                                                                             | ess during quarte                                       | er                                                    |                                                                                                |                 |
|---------------|------------------------------------------------------------|------------------------------------------------------------------|------------------------------------------------------------------------------------|---------------------------------------------------------|-------------------------------------------------------|------------------------------------------------------------------------------------------------|-----------------|
|               | Opening<br>Balance<br>as on<br>beginning of<br>4th Quarter | No. of applications received as transfer from other PAs u/s 6(3) | Received during<br>the quarter<br>(including cases<br>transferred to<br>other PAs) | No. of cases<br>transferred to<br>other PAs u/s<br>6(3) | Decision<br>where<br>requests/<br>appeals<br>rejected | Decision where requests/ appeals accepted(Req uest dispose of and request return to applicant) | Closing Balance |
| Requests      | 47                                                         | 46                                                               | 184                                                                                | 09                                                      | 08                                                    | 164                                                                                            | 96              |
| First Appeals | 01                                                         | N/A                                                              | 19                                                                                 | N/A                                                     | 08                                                    | 12                                                                                             | 0               |
|               | Total no. of A                                             | CPIOs designated                                                 | Total no. of CPIC                                                                  | s designated                                            | Total no. of                                          | AAs designated                                                                                 |                 |
|               |                                                            | 00                                                               | 60                                                                                 |                                                         |                                                       | 01                                                                                             | 1               |