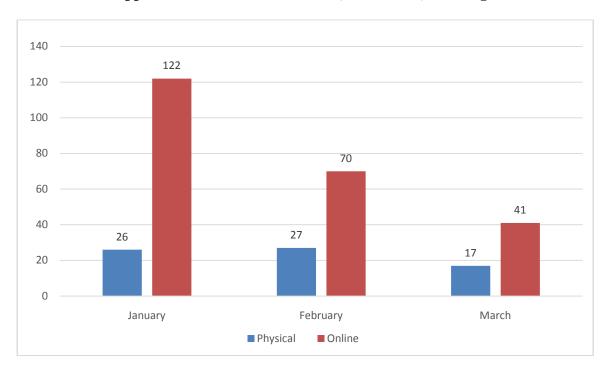

|  |  |  |
| E-mail Address                                                                                      |                                                                                     | cpiogmch32@gmail.com         |                                                                                             |  |  |  |
| C. Last Date of updating of Mandatory disclos                                                       | sure under Section 4                                                                |                              | 23rd, February, 2024                                                                        |  |  |  |

## QUARTERLY REPORT 01.01.2024 TO 31.03.2024 RTI Application Received in RTI Cell, GMCH-32, Chandigarh