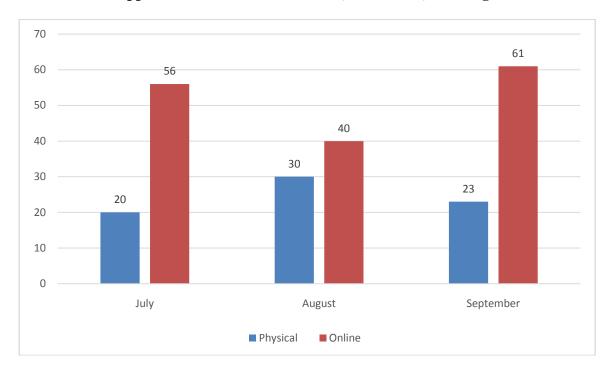

# QUARTERLY REPORT 01.07.2023 TO 30.09.2023 RTI Application Received in RTI Cell, GMCH-32, Chandigarh

**Public Authority** 

Govt. Medical College & Hospital, Chandigarh

Quarter

3<sup>rd</sup>Quarter (01.10.2023 to 31.12.2023) 2023-2024

Year

Status: New Return

| 5002          |                                                            |                                                                  | Progre                                                                             | ess during quarte                                       | er                                                    |                                                                                                |                 |
|---------------|------------------------------------------------------------|------------------------------------------------------------------|------------------------------------------------------------------------------------|---------------------------------------------------------|-------------------------------------------------------|------------------------------------------------------------------------------------------------|-----------------|
|               | Opening<br>Balance<br>as on<br>beginning of<br>4th Quarter | No. of applications received as transfer from other PAs u/s 6(3) | Received during<br>the quarter<br>(including cases<br>transferred to<br>other PAs) | No. of cases<br>transferred to<br>other PAs u/s<br>6(3) | Decision<br>where<br>requests/<br>appeals<br>rejected | Decision where requests/ appeals accepted(Req uest dispose of and request return to applicant) | Closing Balance |
| Requests      | 96                                                         | 21                                                               | 170                                                                                | 11                                                      | 10                                                    | 233                                                                                            | 33              |
| First Appeals | 00                                                         | N/A                                                              | 11                                                                                 | N/A                                                     | 08                                                    | 03                                                                                             | 0               |
|               | Total no. of A                                             | ACPIOs designated                                                | Total no. of CPIC                                                                  | Os designated                                           | Total no. of A                                        | AAs designated                                                                                 |                 |
|               |                                                            | 00                                                               | 60                                                                                 |                                                         | 1                                                     | 01                                                                                             |                 |